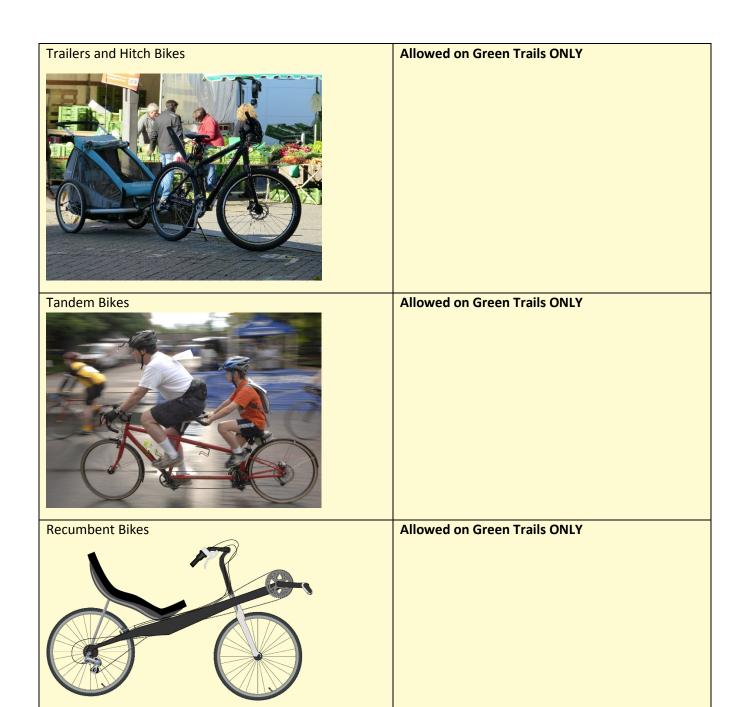

# **Restricted Equipment** Small Bikes with less than two breaks, Strider Bikes, **Allowed on Green Trails ONLY Balance Bikes** BMX Bikes Must have at least one hand brake **Not Recommended on Blue and Black Trails** Bikes with Training Wheels Allowed on Green Trails ONLY Allowed on Green Trails Only Cycle-Cross Bikes Not Recommended