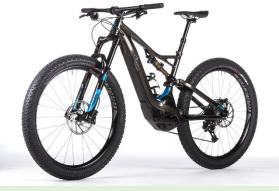

# Fat Tire Bikes Pedal Assist Bikes

Required to have two hand breaks.

Suspension and disk brakes recommended.

Required to have two hand breaks.

Suspension and disk brakes recommended.

**Class 1 Pedal Assist Bike ONLY** 