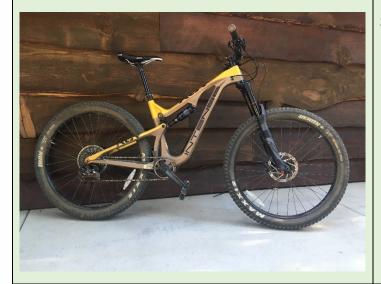

### **Allowed**

Downhill/Enduro Mountain Bikes

Required to have two hand breaks.

Suspension Recommended

Required to have two hand breaks.

Suspension and disk brakes recommended.