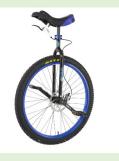

Required to have a minimum of one working hand brake. Two hand brakes and suspension recommended.

Mountain Unicycles

Required to have a minimum of one working hand brake.